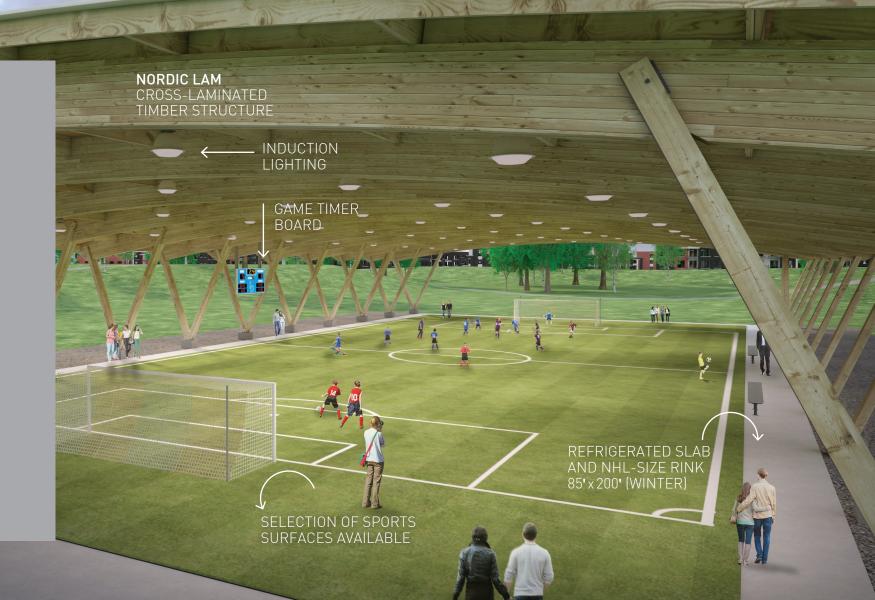

# PUBLIC AND ORGANIZED SPORTS ACTIVITIES

SOCCER, BASKETBALL, HOCKEY DECK, TENNIS

CULTURAL EVENTS

**COMMUNITY EVENTS** PUBLIC MARKET, FLEA MARKET, TRADE SHOWS, PARTIES

# MAIN COMPONENTS

- + HIGH-QUALITY BOARDS WITH INTEGRATED GLAZED BAYS (GLAZED BAYS: 5' AT THE ENDS AND 4' ON THE SIDES)
- + PROTECTIVE FILLETS AT THE ENDS
- + WATER OUTLET FOR WATERING
- + SIDEWALK AROUND THE REFRIGERATED SLAB AND LANDSCAPING
- + GOAL NETS AND ANCHORS
- + PLAYERS' BENCHES AND RADIANT HEATING SYSTEM
- + AND OTHER OPTIONAL COMPONENTS: SELECTION OF DIFFERENT SPORTS SURFACES IN THE SUMMER SEASON, SPORTS EQUIPMENT, BLEACHERS, PROTECTIVE CURTAINS, ETC.