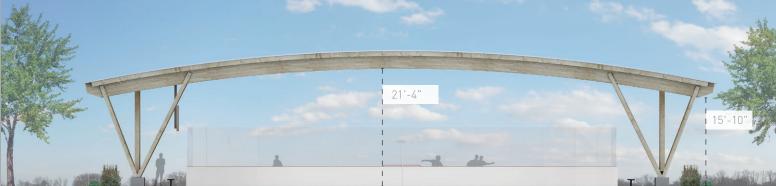

# MAIN COMPONENTS

- + HIGH-QUALITY BOARDS WITH INTEGRATED GLAZED BAYS (GLAZED BAYS: 5' AT THE ENDS AND 4' ON THE SIDES)
- + PROTECTIVE FILLETS AT THE ENDS
- + WATER OUTLET FOR WATERING
- + SIDEWALK AROUND THE REFRIGERATED SLAB AND LANDSCAPING
- + GOAL NETS AND ANCHORS
- + PLAYERS' BENCHES AND RADIANT HEATING SYSTEM
- + AND OTHER OPTIONAL COMPONENTS: SELECTION OF DIFFERENT SPORTS SURFACES IN THE SUMMER SEASON, SPORTS EQUIPMENT, BLEACHERS, PROTECTIVE CURTAINS, ETC.