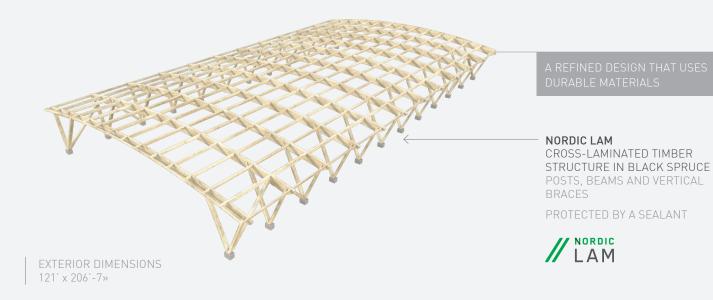

# MAIN COMPONENTS

- + HIGH-QUALITY BOARDS WITH INTEGRATED GLAZED BAYS (GLAZED BAYS: 5' AT THE ENDS AND 4' ON THE SIDES)
- + PROTECTIVE FILLETS AT THE ENDS
- + WATER OUTLET FOR WATERING
- + SIDEWALK AROUND THE REFRIGERATED SLAB AND LANDSCAPING
- + GOAL NETS AND ANCHORS
- + PLAYERS' BENCHES AND RADIANT HEATING SYSTEM
- + AND OTHER OPTIONAL COMPONENTS: SELECTION OF DIFFERENT SPORTS SURFACES IN THE SUMMER SEASON, SPORTS EQUIPMENT, BLEACHERS, PROTECTIVE CURTAINS, ETC.